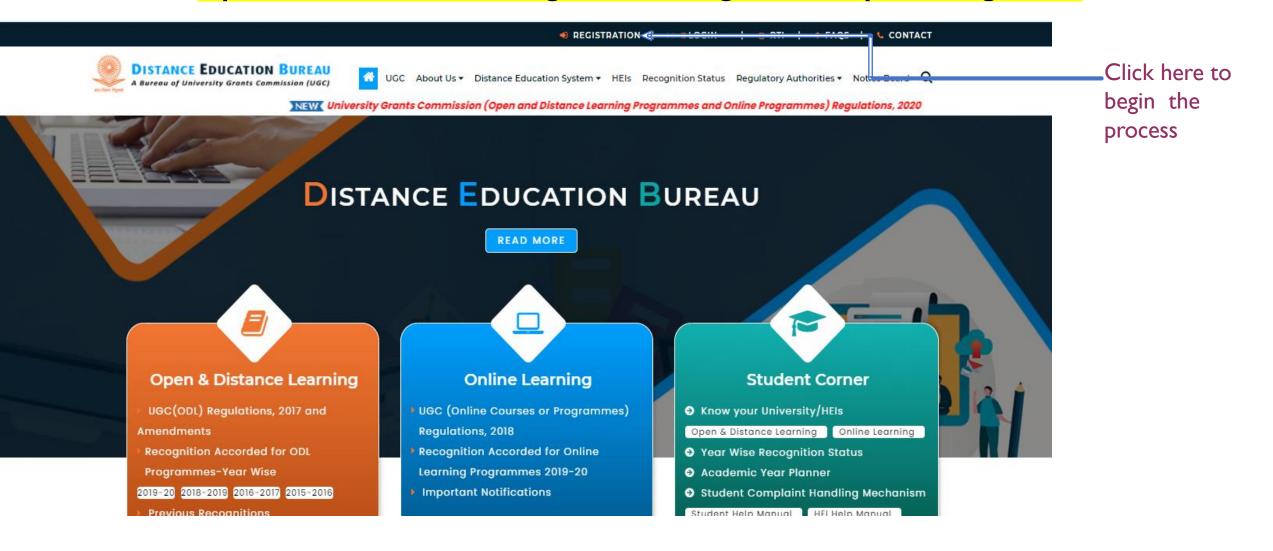

### **Open the DEB website using the following URL- https://deb.ugc.ac.in/**

| Use the                                                                                                                                                          | ese contact details                                                                                                                        | Use these contact details                                |                                                                                                                                                       | Click here to register                                                                        |  |
|------------------------------------------------------------------------------------------------------------------------------------------------------------------|--------------------------------------------------------------------------------------------------------------------------------------------|----------------------------------------------------------|-------------------------------------------------------------------------------------------------------------------------------------------------------|-----------------------------------------------------------------------------------------------|--|
|                                                                                                                                                                  | general query                                                                                                                              | for any technical query                                  |                                                                                                                                                       |                                                                                               |  |
| DEB                                                                                                                                                              |                                                                                                                                            | Distance Edu                                             | cation Bureau                                                                                                                                         |                                                                                               |  |
|                                                                                                                                                                  | IN CASE OF ANY QUERY, PLE                                                                                                                  | ASE CONTACT                                              |                                                                                                                                                       |                                                                                               |  |
| For General Qu<br>Phone : <b>011-23</b><br>Email : <u>deb-ug</u>                                                                                                 | 360-4666 Phone                                                                                                                             | hnical Query<br>079-2326-8279<br>odl.ugc@inflibnet.ac.in | Application from eligible HEIs<br>to offer programme under<br>Open and Distance Learning<br>or<br>Online Learning<br>or<br>Both (ODL and Online) mode | HEIs entitled to a fer programme<br>unde<br>ONLINE MOL E WITHOUT<br>PRIOR APPRO AL of the UGC |  |
| University G                                                                                                                                                     | Registration                                                                                                                               |                                                          |                                                                                                                                                       |                                                                                               |  |
| Invitation of proposals from HEIs for recognition of Open and Distance Learning (ODL) Programmes and Online (OL) Programmes from 2020-21 Help Manual Help Manual |                                                                                                                                            |                                                          |                                                                                                                                                       |                                                                                               |  |
| Programn                                                                                                                                                         | pplications from Higher Educational Institutio<br>mes without prior approval of UGC as per Un<br>istance Learning Programmes and Online Pr | versity Grants Commission                                | Last date: 15 <sup>th</sup> October 2020                                                                                                              | Last date: 15 <sup>th</sup> October 2020                                                      |  |