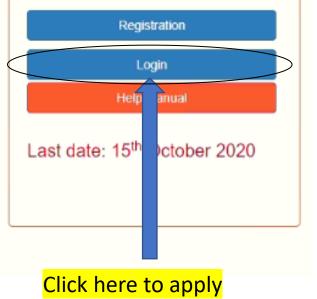

Login Help Manual

Registration

Last date: 15th October 2020

HEIs entitled to offer programme under ONLINE MODE WITHOUT PRIOR APPROVAL of the UGC

Use the credentials sent on Registered Email Id to login to the dashboard and proceed with the process of online application